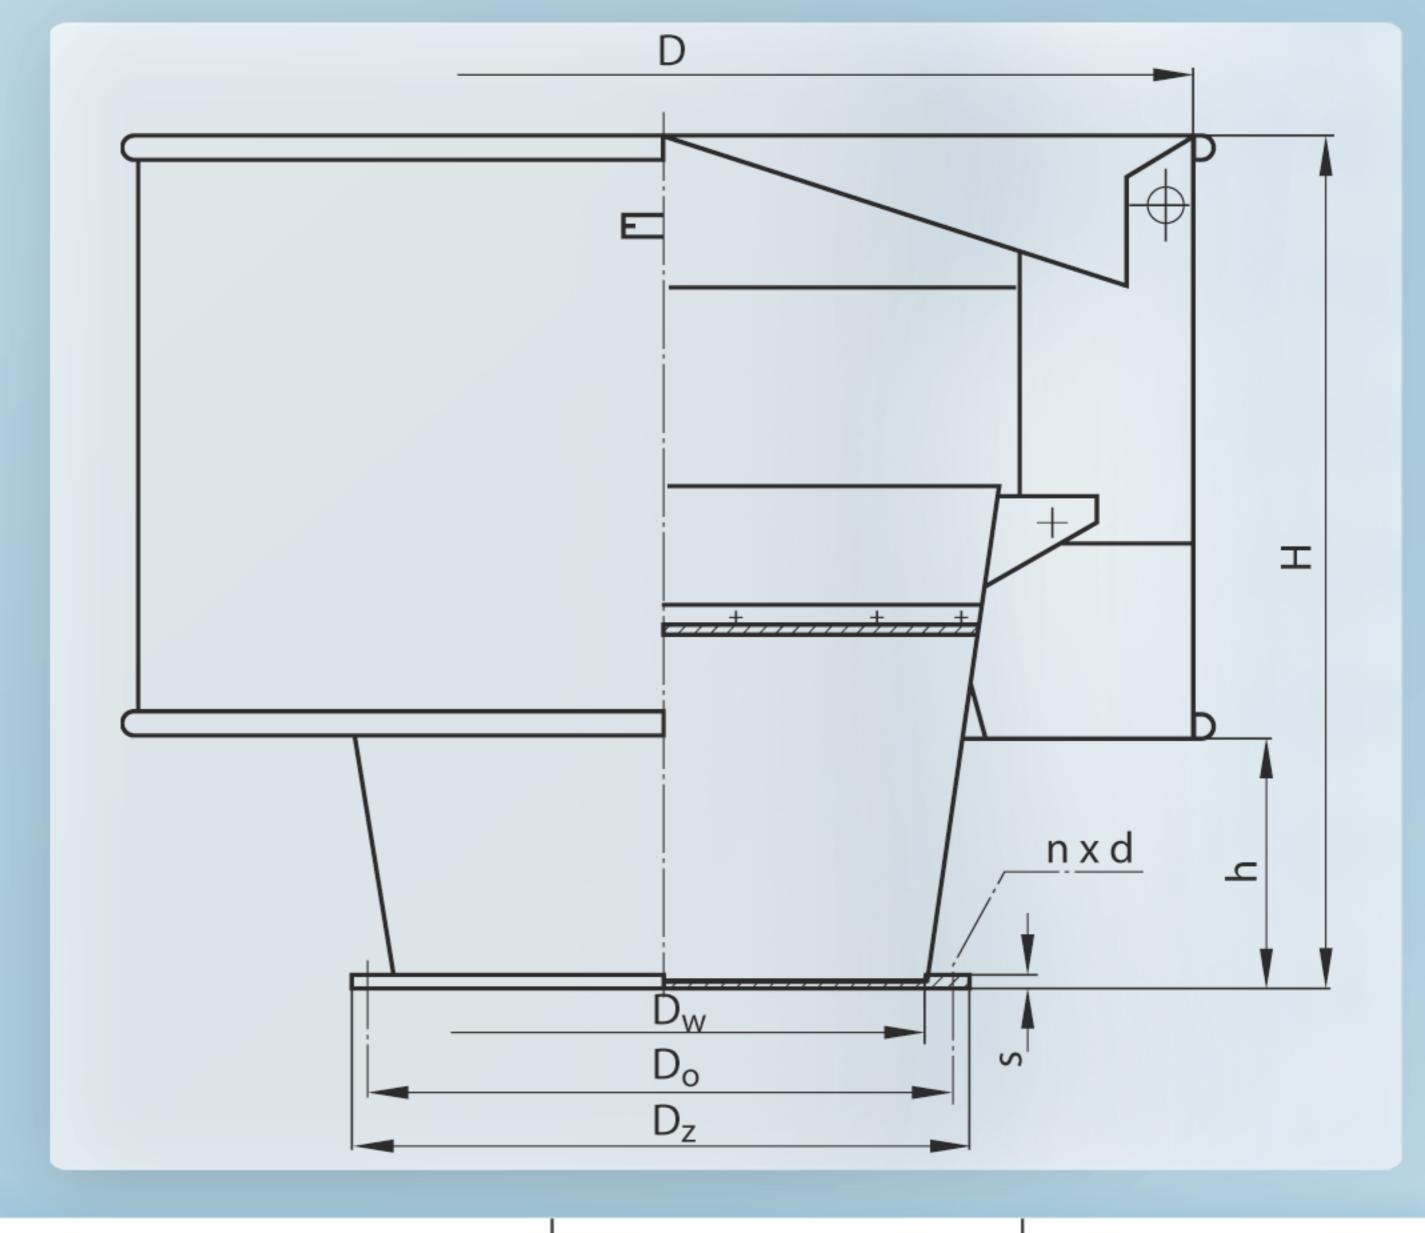

## Resistance coefficient of head mounted at:

– the pressing side  $\xi = 0,07$ 

– the suction side  $\xi = 0,81$ 

dynamic pressure for Dw

Nominal

Dimension[mm]

Number of boloo

|  | diameters | Dimension[mm] |      |      |      |      |     |    |    | Number of holes | Woight [kg] |
|--|-----------|---------------|------|------|------|------|-----|----|----|-----------------|-------------|
|  |           | Dw            | D0   | Dz   | D    | Н    | h   | d  | S  | [kg]            | Weight [kg] |
|  | 200       | 200           | 260  | 290  | 400  | 340  | 100 | 12 | 6  | 8               |             |
|  | 250       | 250           | 310  | 340  | 500  | 425  | 125 |    | 8  |                 |             |
|  | 315       | 315           | 370  | 405  | 630  | 535  | 145 |    | 0  | 12              |             |
|  | 400       | 400           | 460  | 485  | 800  | 680  | 200 |    | 10 |                 |             |
|  | 500       | 500           | 560  | 585  | 1000 | 850  | 250 |    |    | 16              |             |
|  | 630       | 630           | 695  | 730  | 1260 | 1070 | 315 | 14 | 12 | 10              | 173         |
|  | 800       | 800           | 865  | 900  | 1600 | 1370 | 410 |    |    | 24              |             |
|  | 1000      | 1000          | 1065 | 1100 | 2000 | 1700 | 500 |    |    | 32              |             |