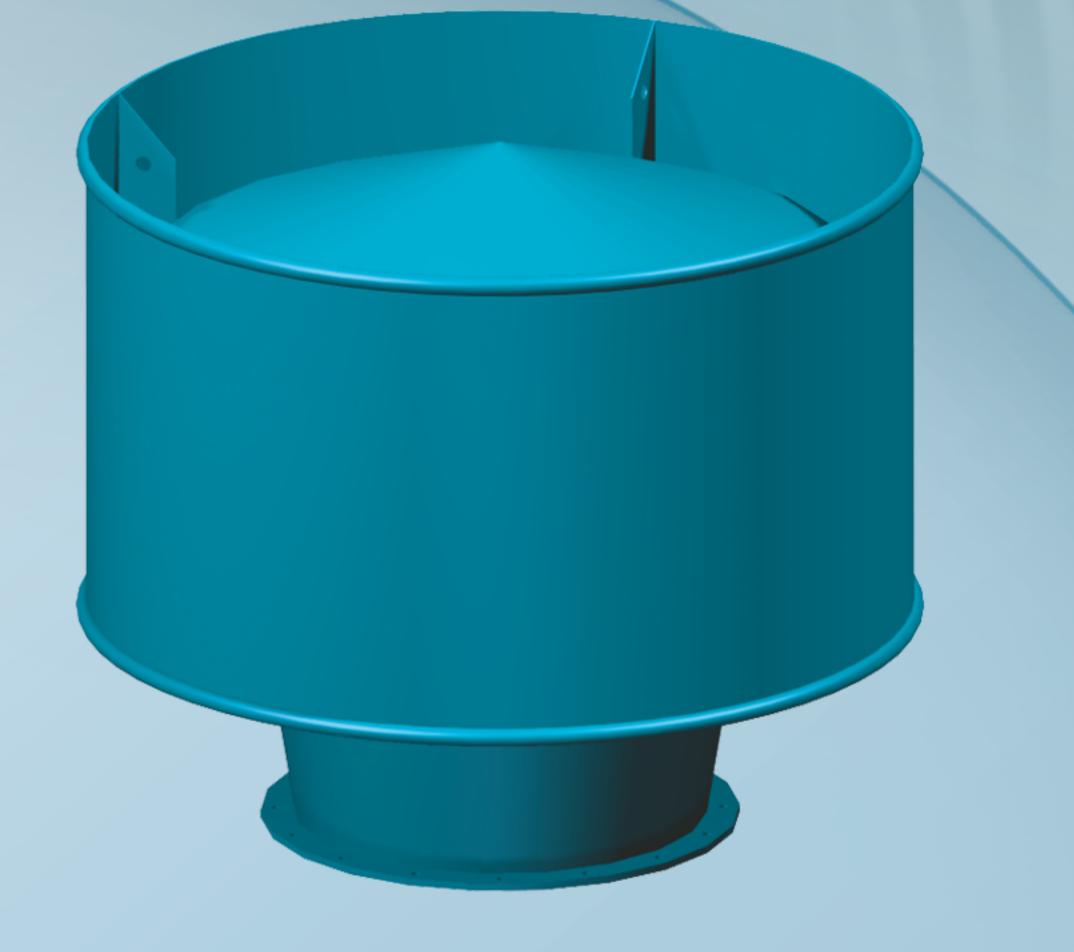

## ACCESSORIES

Supply and exhaust ventilation heads of DN-200<-1000 size may be used in ship's gravitational ventilation exhaust system as well as mechanical supply and exhaust systems, and in general-purpose systems. Ventilation heads w/o closure /type C/ with flange /version k/ is produced also for special orders with double number of holes /n/ in a flange, and also, a version w/o flange. Anti-corrosion protection – hot zinc-galvanizing, special chemical-resistant vinylpainting system or other, as per customer's demand.

## Marking example:

- C1k-400 Supply and Exhaust Ventilation Head
- supply and exhaust ventilation head w/o closure /type C/,
- with flange /version k/,
- with ordinary protection of one layer of woven screen, /type 1/,
- of a nominal diameter DN400.