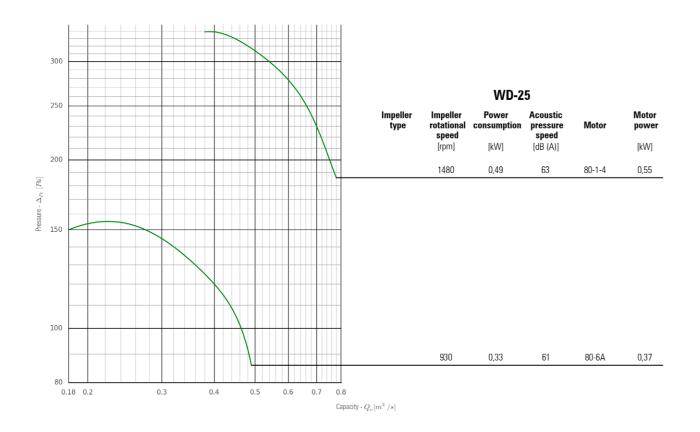

| 0,37        | 580    | 490 | 250 | 289 | 10 | 314 | 8    | 39         |
|                   | 0,55        |        |     |     |     |    |     |      | 43         |
| WD-31,5           | 0,18        | 580    | 518 | 315 | 361 | 12 | 394 | 8    | 41,5       |
|                   | 0,55        |        |     |     |     |    |     |      | 48,1       |
|                   | 0,75        |        |     |     |     |    |     |      | 54,1       |
| WD-40             | 0,37        | 830    | 660 | 400 | 446 | 12 | 484 | 12   | 77,5       |
|                   | 0,75        |        |     |     |     |    |     |      | 86,3       |
|                   | 2,2         |        |     |     |     |    |     |      | 109        |

## **FLOW CHARACTERICS**





## **FLOW CHARACTERICS**





# NYBORG-MAWENT S.A. | ul. Ciepla 6, 82-200 Malbork Tel: +48 55 646 63 00, Fax: +48 55 646 63 09 office@nyborg-mawent.com, www.nyborg-mawent.com

## **FLOW CHARACTERICS**