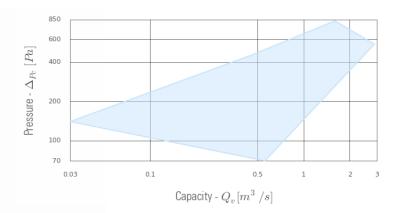

**CONSTRUCTION:**

In standard execution the fan's housing, cylindrical shaped with a flange is made of standard steel of ordinary quality. Impellers are mostly steel or aluminium. In order to improve the air flow onto impeller the inlet cone is used.

#### **DRIVE:**

• Direct drive (1) – up to 40°C

#### PROTECTION AGAINST CORROSION:

- Standard executions painting with standard set of paints, C3 class, RAL 5009,
- special execution

#### **MOTOR:**

In standard the fans are driven by flange-mounted, three-phase , inductive, squirrel cage electric motors seated in coned casing of galvanized steel covered with a cap. Motors in IP55 execution, insulation class F, from world-renown producers.

Motors for special execution available on Client's demand.



#### **WORKING FIELD OF THE FAN:**



#### **ATEX:**

The explosion-proof fans are meant for operation in potentially explosive areas according to ATEX 94/9/WE directive.

Available executions:

- Zones 2 and 1 for gases (3G/2G)
- Zones 22 and 21 for dusts (3D/2D)

#### **MOUNTING POSITIONS:**

Each size of the type is intended for vertical mounting position.

#### **ACCESSORIES:**

Available accessories used for our fans are included in Fan's Accessories Catalogue.

Due to constant improvement of our products we reserve the possibility of design changes which will increase their advantages and safety. Given dimensions are visual, we reserve the possibility of changes.

# **TECHNICAL DATA**



Visual drawing. We reserve the right to implement changes.

| FAN TYPE WD 16-40 |             |        |     |     |     |    |     |