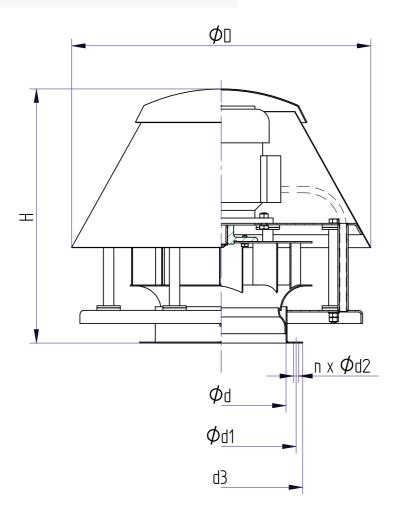

# **TECHNICAL DATA**

Visual drawing. We reserve the right to implement changes.

| FAN TYPE WD 16-40 |             |        |     |     |     |    |     |      |            |
|-------------------|-------------|--------|-----|-----|-----|----|-----|------|------------|
| Fan type          | Motro power | D      | н   | d   | d1  | d2 | d3  | n    | Fan weight |
|                   | [ kW ]      | [ mm ] |     |     |     |    |     | szt. | [ kg ]     |
| WD-16             | 0,12        | 450    | 350 | 160 | 192 | 10 | 225 | 8    | 22,8       |
| WD-20             | 0,12        | 450    | 390 | 200 | 239 | 10 | 264 | 8    | 24,1       |
| WD-25             | 0,37        | 580    | 490 | 250 | 289 | 10 | 314 | 8    | 39         |
|                   | 0,55        |        |     |     |     |    |     |      | 43         |
| WD-31,5           | 0,18        | 580    | 518 | 315 | 361 | 12 | 394 | 8    | 41,5       |
|                   | 0,55        |        |     |     |     |    |     |      | 48,1       |
|                   | 0,75        |        |     |     |     |    |     |      | 54,1       |
| WD-40             | 0,37        | 830    | 660 | 400 | 446 | 12 | 484 | 12   | 77,5       |
|                   | 0,75        |        |     |     |     |    |     |      | 86,3       |
|                   | 2,2         |        |     |     |     |    |     |      | 109        |