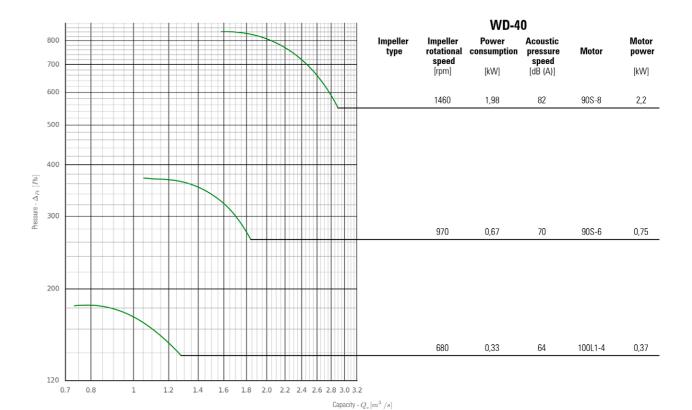

|
| WD-31,5           | 0,18        | 580    | 518 | 315 | 361 | 12 | 394 | 8    | 41,5       |
|                   | 0,55        |        |     |     |     |    |     |      | 48,1       |
|                   | 0,75        |        |     |     |     |    |     |      | 54,1       |
| WD-40             | 0,37        | 830    | 660 | 400 | 446 | 12 | 484 | 12   | 77,5       |
|                   | 0,75        |        |     |     |     |    |     |      | 86,3       |
|                   | 2,2         |        |     |     |     |    |     |      | 109        |

## **FLOW CHARACTERICS**





## **FLOW CHARACTERICS**





# NYBORG-MAWENT S.A. | ul. Ciepla 6, 82-200 Malbork Tel: +48 55 646 63 00, Fax: +48 55 646 63 09 office@nyborg-mawent.com, www.nyborg-mawent.com

## **FLOW CHARACTERICS**