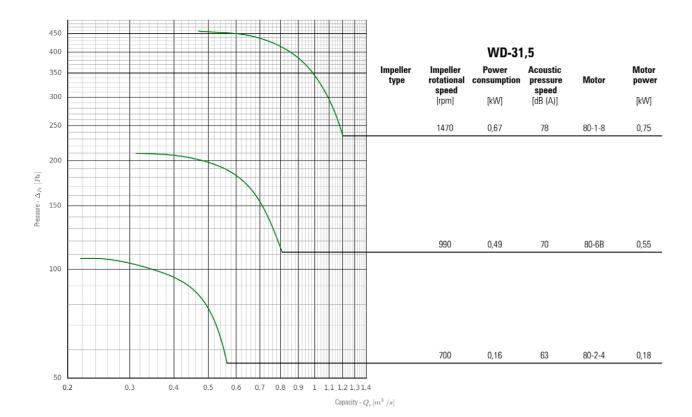

| 0,37        | 580    | 490 | 250 | 289 | 10 | 314 | 8    | 39         |
|                   | 0,55        |        |     |     |     |    |     |      | 43         |
| WD-31,5           | 0,18        | 580    | 518 | 315 | 361 | 12 | 394 | 8    | 41,5       |
|                   | 0,55        |        |     |     |     |    |     |      | 48,1       |
|                   | 0,75        |        |     |     |     |    |     |      | 54,1       |
| WD-40             | 0,37        | 830    | 660 | 400 | 446 | 12 | 484 | 12   | 77,5       |
|                   | 0,75        |        |     |     |     |    |     |      | 86,3       |
|                   | 2,2         |        |     |     |     |    |     |      | 109        |

## **FLOW CHARACTERICS**





## **FLOW CHARACTERICS**





# NYBORG-MAWENT S.A. | ul. Ciepla 6, 82-200 Malbork Tel: +48 55 646 63 00, Fax: +48 55 646 63 09 office@nyborg-mawent.com, www.nyborg-mawent.com

## **FLOW CHARACTERICS**