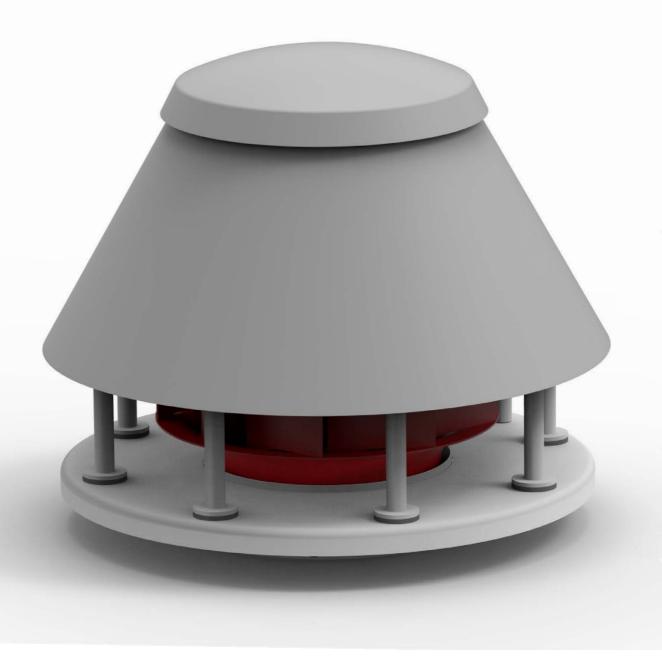

#### **APPLICATION:**

Roof fans WD are intended for air and other inert gas and steams exhaustion from industry and residential spaces whose construction allows for their vertical installation on the roof. Allowable dust content -0.1g/m3

#### **CONSTRUCTION:**

In standard execution the fan's housing, cylindrical shaped with a flange is made of standard steel of ordinary quality. Impellers are mostly steel or aluminium. In order to improve the air flow onto impeller the inlet cone is used.