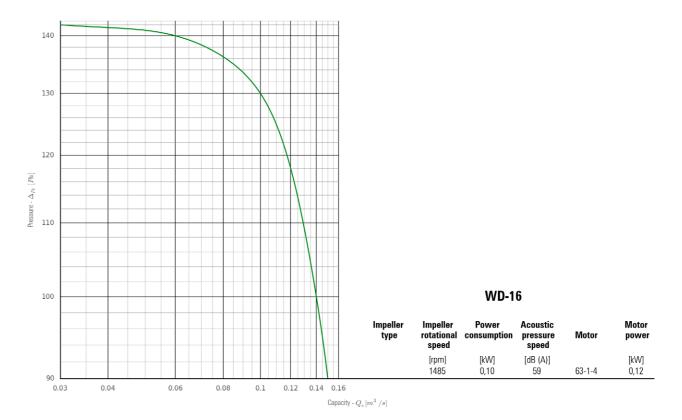

8    | 24,1       |
| WD-25             | 0,37        | 580    | 490 | 250 | 289 | 10 | 314 | 8    | 39         |
|                   | 0,55        |        |     |     |     |    |     |      | 43         |
| WD-31,5           | 0,18        | 580    | 518 | 315 | 361 | 12 | 394 | 8    | 41,5       |
|                   | 0,55        |        |     |     |     |    |     |      | 48,1       |
|                   | 0,75        |        |     |     |     |    |     |      | 54,1       |
| WD-40             | 0,37        | 830    | 660 | 400 | 446 | 12 | 484 | 12   | 77,5       |
|                   | 0,75        |        |     |     |     |    |     |      | 86,3       |
|                   | 2,2         |        |     |     |     |    |     |      | 109        |

## **FLOW CHARACTERICS**





## **FLOW CHARACTERICS**





# NYBORG-MAWENT S.A. | ul. Ciepla 6, 82-200 Malbork Tel: +48 55 646 63 00, Fax: +48 55 646 63 09 office@nyborg-mawent.com, www.nyborg-mawent.com

## **FLOW CHARACTERICS**