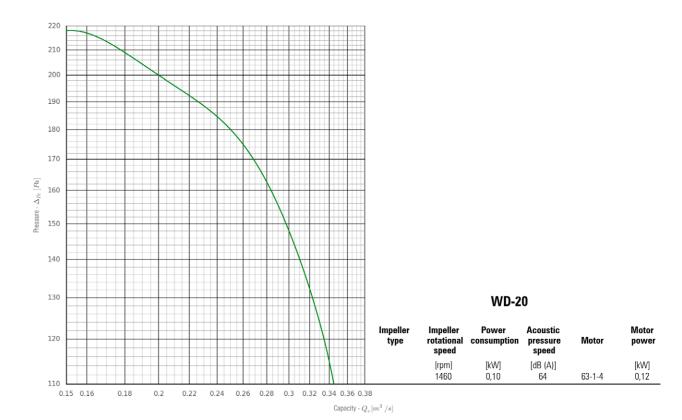

| 24,1       |
| WD-25             | 0,37        | 580    | 490 | 250 | 289 | 10 | 314 | 8    | 39         |
|                   | 0,55        |        |     |     |     |    |     |      | 43         |
| WD-31,5           | 0,18        | 580    | 518 | 315 | 361 | 12 | 394 | 8    | 41,5       |
|                   | 0,55        |        |     |     |     |    |     |      | 48,1       |
|                   | 0,75        |        |     |     |     |    |     |      | 54,1       |
| WD-40             | 0,37        | 830    | 660 | 400 | 446 | 12 | 484 | 12   | 77,5       |
|                   | 0,75        |        |     |     |     |    |     |      | 86,3       |
|                   | 2,2         |        |     |     |     |    |     |      | 109        |

## **FLOW CHARACTERICS**





## **FLOW CHARACTERICS**





# NYBORG-MAWENT S.A. | ul. Ciepla 6, 82-200 Malbork Tel: +48 55 646 63 00, Fax: +48 55 646 63 09 office@nyborg-mawent.com, www.nyborg-mawent.com

## **FLOW CHARACTERICS**