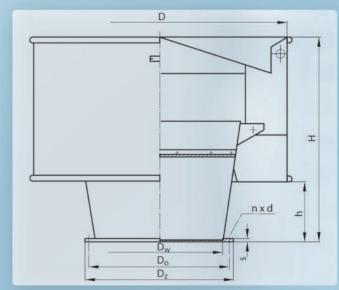

## Współczynnik oporów głowicy zamontowanej na:

- tłoczeniu ξ =0,07
- ssaniu ξ =0,81

ciśnienie dynamiczne dla Dw

| Średnice<br>nominalne<br>DN | Wymiar [mm] |      |      |      |      |     |    | Ilość otworów | Masa [kg] |             |
|-----------------------------|-------------|------|------|------|------|-----|----|---------------|-----------|-------------|
|                             | Dw          | D0   | Dz   | D    | Н    | h   | d  | s             | [kg]      | iviasa [kg] |
| 200                         | 200         | 260  | 290  | 400  | 340  | 100 | 12 | 6             | 8         |             |
| 250                         | 250         | 310  | 340  | 500  | 425  | 125 |    | 8             |           |             |
| 315                         | 315         | 370  | 405  | 630  | 535  | 145 |    |               | 12        |             |
| 400                         | 400         | 460  | 485  | 800  | 680  | 200 |    | 10            |           |             |
| 500                         | 500         | 560  | 585  | 1000 | 850  | 250 |    |               | 16        |             |
| 630                         | 630         | 695  | 730  | 1260 | 1070 | 315 | 14 | 12            |           | 173         |
| 800                         | 800         | 865  | 900  | 1600 | 1370 | 410 |    |               | 24        |             |
| 1000                        | 1000        | 1065 | 1100 | 2000 | 1700 | 500 |    |               | 32        |             |